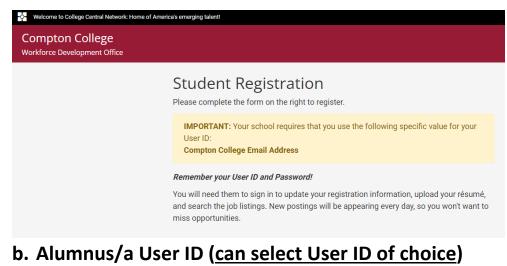

- 4.) Enter email address & Select Sign Up
  - a. Students (must use college email)
  - b. Alumnus/a (can use college or personal email)
  - c. Community Resident (can use any valid email)
  - d. Employer (must use company email)

5.) Create User ID & Password a. Student User ID (<u>must be college email</u>)

- c. Community Resident (can select User ID of choice)
- d. Employer (can select User ID of choice)
- 6.) Registration Information for students and community residents (*complete all required fields\**)