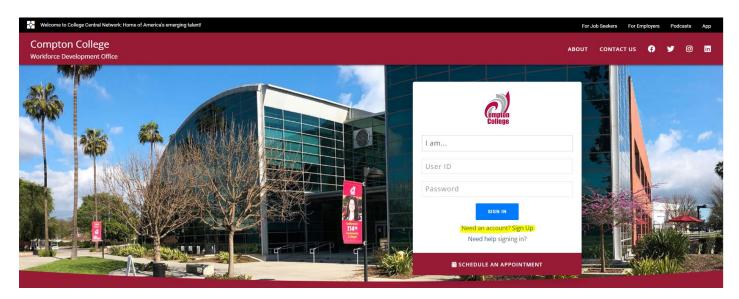

## Tartars@Work powered by College Central Network

College Central Network is a robust career platform designed to provide job seekers with employment opportunities and career development resources, while providing a pipeline of new talent to business and industry. It features opportunities for part-time jobs, internships, and full-time employment, making the job search experience easier.

**Steps to Create an Account** 

- 1.) Scan QR Code or visit https://www.collegecentral.com/compton
- 2.) Select "Sign up"

- 3.) Click on "User Type"
  - a. Student (current student)
  - b. Alumnus/a (graduate)
  - c. Community Resident (lives in or near Compton)
  - d. Employer (company, agency)