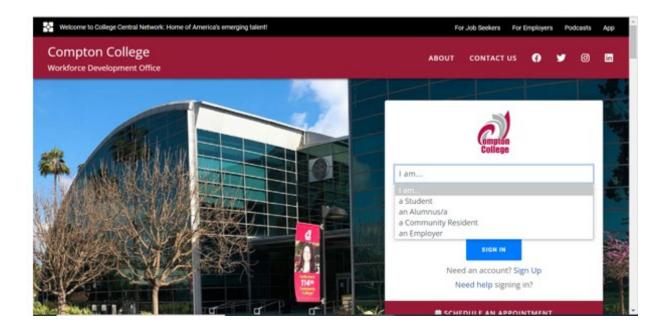

**Steps to Create an Account** 

- 1.) Scan QR Code or visit https://www.collegecentral.com/compton
- 2.) Select "Sign up"

- 3.) Click on "User Type"
  - a. Student (current student)
  - b. Alumnus/a (graduate)
  - c. Community Resident (lives in or near Compton)
  - d. Employer (company, agency)

| Welcome to College Central Network: Home of America's emerging talent! |                                                                                                  |   |
|------------------------------------------------------------------------|--------------------------------------------------------------------------------------------------|---|
| Compton College<br>Workforce Development Office                        | SIGN UP                                                                                          | × |
|                                                                        | Sign up now to join College Central Network <sup>®</sup> .<br>USER TYPE<br>I am<br>EMAIL ADDRESS |   |
|                                                                        |                                                                                                  |   |