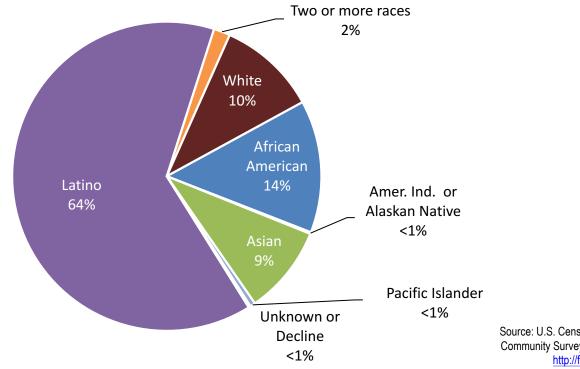

#### **District by Ethnicity**

Source: U.S. Census Bureau, American Community Survey, 2010-2014, S1903. http://factfinder.census.gov.