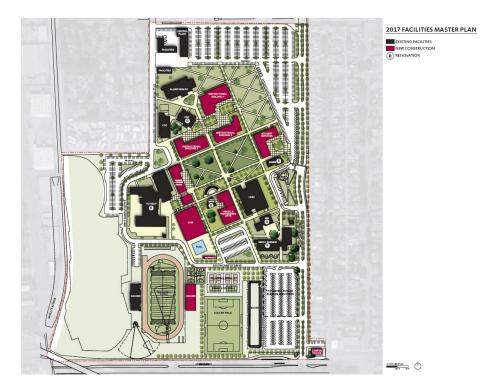

#### **Compton College Facilities**

### **Compton College Facilities**

- Continue to implement <u>Compton College Facilities Master Plan</u>
- Complete the following current Facilities Projects:
  - Public Safety Facility
  - Instructional Building 1
  - Student Services/Administration Building
  - Instructional Building 2
- Begin planning for the following Facilities Projects:
  - Vocational Technology Building Renovation
  - Math/Science Building Renovation
  - Abel B. Sykes Jr. Child Development Center Renovation
  - Physical Education Complex Replacement
  - Visual and Performance Arts Project