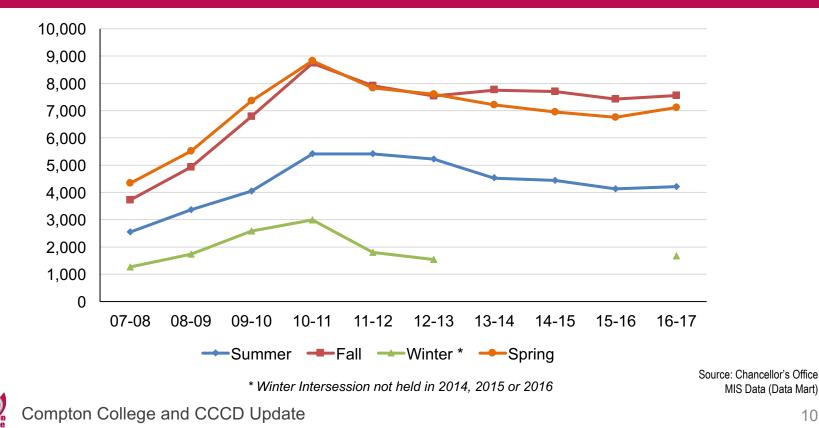

programs and activities at Compton College. The CEO reports to the Compton District Board of Trustees.



#### **Compton College**

- <u>El Camino College Compton Center</u>, now known as Compton College, was established in August 2006.
- The Compton District encompasses an area of about 29 square miles, providing educational services to nearly 300,000 residents of Carson, Compton, Lynwood, North Long Beach, Paramount, and Watts-Willowbrook
- 289 full-time and adjunct faculty members
- 574 degrees/certificates awarded in 2016-2017
- In 2016-2017, Compton College enrolled 12,403 students.



#### **District by Ethnicity**



Source: U.S. Census Bureau, American Community Survey, 2010-2014, S1903. http://factfinder.census.gov.



#### **Compton College Enrollment Headcount: 10-year Trend**



10

#### **Students by Ethnicity**



Source: Chancellor's Office MIS Data (Data Mart)

#### Accomplishments

- In 2014-2015, 1,396 class sections were offered, an increase of 9 percent from 2006-2007.
- From 2006 to 2017, the number of degrees awarded increased nearly 17 times over, going from 26 associate degrees to 447.
- Since 2010-2011, the number of certificates awarded increased from 55 to 127.
- The total number of transfer students increased from 128 in 2007 to 615 in 2016-2017.



# Number of Degrees and Certificates Awarded: 2011-2012 to 2016- 2017

| Award Type              | 2011-12 | 2012-13 | 2013-14 | 2014-15 | 2015-16 | 2016-17 |
|-------------------------|---------|---------|---------|---------|---------|---------|
| Associate in<br>Arts    | 159     | 194     | 201