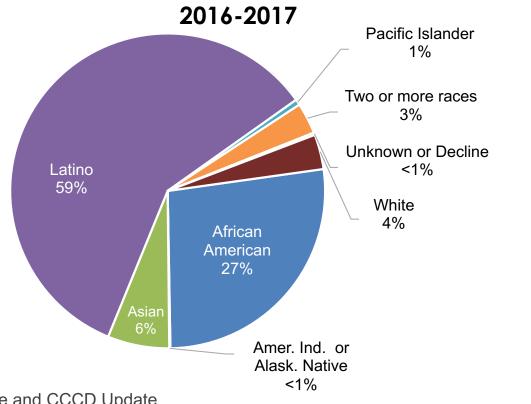

#### **Students by Ethnicity**

Source: Chancellor's Office MIS Data (Data Mart)