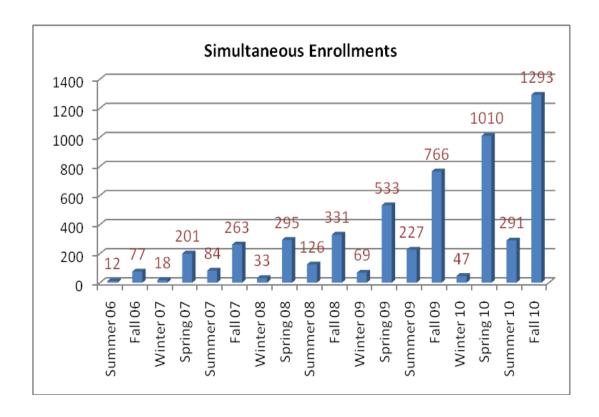

The number of students who enroll at both campuses in the same term has been increasing since Summer 06. The majority of the growth has been seen in the major terms as indicated by the increase in simultaneous enrolled students in every fall and spring term. The number of simultaneous enrollments skyrocketed from 77 students during the Fall 06 term to 1,293 in Fall 10. This accounts for almost 15% of the Compton student body in Fall 10. A comparison of similar terms shows a steady growth in the number of students each year. The only decline is found in the Winter 09 to Winter 10 enrollment when sections were reduced.