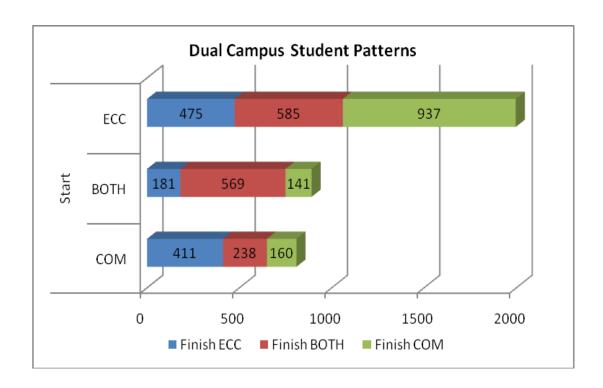

## Institutional Research BRIEF

Number 9a

There were 3,697 first time students who utilized both campuses between Summer 08 and Fall 10, not necessarily in the same term. Nearly half of all students who began at one campus enrolled in their last term exclusively at the other. These 1,348 students can be considered "transfer" students after leaving one school to attend the other. While more than half of the students who used both campuses began exclusively at El Camino, less than a third finished exclusively on that campus suggesting that El Camino may be feeding some of Compton's growth. Likewise, the percentage of students utilizing both campuses who began at both locations was 24%, but 38% used both campuses in their most recent term.