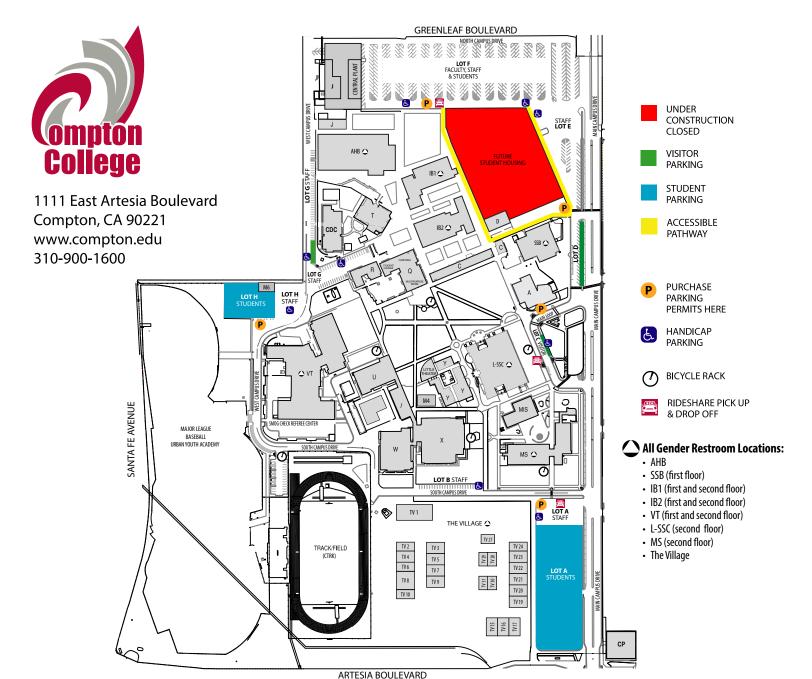

- A Administration Building: Administrative Services, Community Relations, Foundation Office, Human Resources
- AHB Allied Health Building: Dean of Student Learning (Guided Pathway Divisions: Health & Public Services and Science, Technology, Engineering & Mathematics), Classrooms
- C Copy Center & Mailroom/Switchboard, ITS Helpdesk
- CDC Child Development Center / Infant Center
- CP Public Safety Building: Campus Police
- CTRK Track/Field
- D Office of the President/CEO
- GH Greenhouse
- IB1 Instructional Building 1: CalFresh, Classrooms, Institutional Effectiveness
- IB2 Instructional Building 2: Classrooms, Academic Affairs
- J Facilities, Maintenance, and Shipping & Receiving
- L-SSC Library-Student Success Center: Computer Labs, Dean of Student Success (Guided Pathway Division: Fine Arts, Communication and Humanities), Emily B. Hart-Holifield Library, Math & Science Center, Reading & Writing Center, MESA/STEM Center, Student Success Center, Tutoring
- MS Mathematics Science Building: Classrooms, Observatory
- MIS Management Information Systems, Information Technology Services

- M4 St. John's Student Health Center
- M6 Bond Trailer
- Q Everytable Cafeteria, Multipurpose Room, Student Lounge
- R Bookstore, Student Development Office
- SSB Student Services Building: Admissions & Records, Black & Males of Color Success, Bursar's Office, Call Center, CalWORKs, Counseling, EOPS/CARE/NextUp, Educational Partnerships (Outreach, Promise and Dual Enrollment), Financial Aid, Financial Aid Lab, Foster & Kinship Care Education, Special Resource Center (DSPS), SRC High Tech Center, Student Equity, Student Services, Transfer & Career Center, TRIO/Upward Bound Math & Science, Veterans Resource Center, Welcome Center
- T Abel B. Sykes Jr. Child Development Center (Closed)
- TV The Village: Classrooms, Esports Arena, Cosmetology
- U Women's Locker Room
- VT Ralph C. Dills Vocational Technology Building: Classrooms, Dean of Student Learning (Guided Pathway Divisions: Business & Industrial Studies and Social Sciences), Distance Education, Smog Check Referee Center
- W Athletics, Men's Locker Room
- X Gymnasium, Weight Room
- Y Classrooms, Little Theater