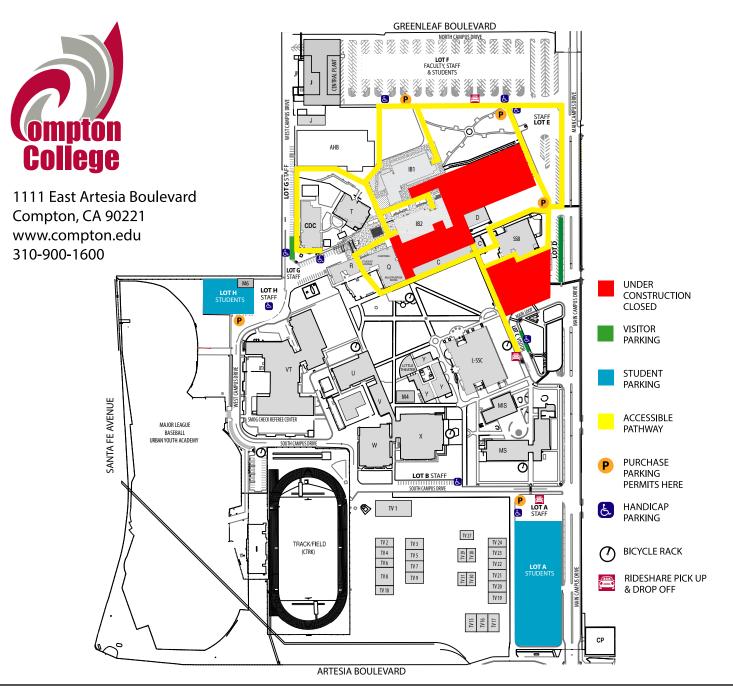

- AHB Allied Health Building: Dean of Student Learning (Guided Pathway Divisions: Health & Public Services and Science, Technology, Engineering & Mathematics), Classrooms
- C Administrative Services, Copy Center & Mailroom/Switchboard, Human Resources, ITS Helpdesk
- CDC Child Development Center / Infant Center
- CP Public Safety Building: Campus Police
- CTRK Track/Field
- D Community Relations, Foundation Office, Office of the President/CEO
- GH Greenhouse
- IB1 Instructional Building 1: Classrooms, Institutional Effectiveness
- IB2 Instructional Building 2: Classrooms, Academic Affairs
- J Facilities, Maintenance, and Shipping & Receiving
- L-SSC Library-Student Success Center: Computer Labs, Dean of Student Success (Guided Pathway Division: Fine Arts, Communication and Humanities), Emily B. Hart-Holifield Library, Math & Science Center, Reading & Writing Center, STEM Center, Student Success Center, Tutoring
- MS Mathematics Science Building: Classrooms, Observatory
- MIS Management Information Systems
- M4 St. John's Student Health Center

- M6 Bond Trailer
- Q Everytable Cafeteria, Multipurpose Room, Student Lounge
- R Bookstore, Student Development Office
- SSB Student Services Building: Admissions & Records, Black & Males of Color Success, Bursar's Office, CalWORKs, Counseling, EOPS/CARE/NextUp, Financial Aid, Foster & Kinship Care Education, Outreach, Special Resource Center (DSPS), Student Equity, Student Services, Transfer & Career Center, TRIO/Upward Bound Math & Science, Veterans Resource Center, Welcome Center
- T Abel B. Sykes Jr. Child Development Center (Closed)
- TV The Village: Classrooms, Esports Arena, Cosmetology
- U Women's Locker Room
- V Classrooms, St. John's Student Health Center
- VT Ralph C. Dills Vocational Technology Building: Dean of Student Learning (Guided Pathway Divisions: Business & Industrial Studies and Social Sciences), Distance Education, Smog Check Referee Center
- W Athletics, Men's Locker Room
- X Gymnasium, Weight Room
- Y Classrooms, Little Theater